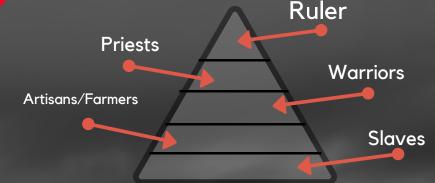

Hittite, Babylon and Assyrian Empires SOCIAL STRUCTURE WAS IMPORTANT AS IT ALLOWED FOR EASIER ARRANGEMENT OF PEOPLE, AS WELL AS BETTER GOVERNING OF POPULATION.

SOCIAL STRUCTURE

CITIES

CITIES WERE PLACES WERE LARGE POPULATIONS STAYED. THEY TYPICALLY HAD AN ABUNDANCE OF RECOURCES AND THEY WERE CENTERS OF TRADE. THEY ALSO WERE FREQUENTLY EXPANDED.