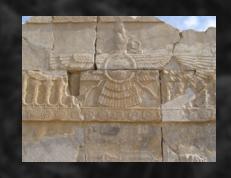

## RELIGIO

ZOROSTER UNITED THE KINGDOM BY PUSHING FORWARD THE BELIEF OF THE GODS "AHURA MARDA", WHICH REPRESENTED GOOD, AND "AHRIMA", WHICH REPRESENTED EVIL.